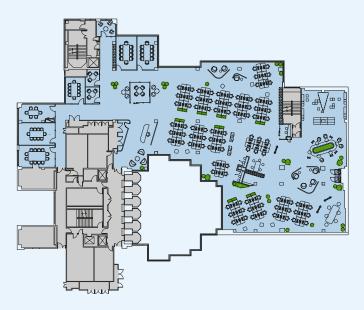

#### **1st Floor (North)** Creative Layout

#### 11,630 sq ft / 1,080.5 sq m

| Open plan desks         | 90 |
|-------------------------|----|
| 4 person meeting room   | 01 |
| 6 person meeting room   | 01 |
| 8 person meeting rooms  | 03 |
| 12 person meeting rooms | 01 |
| Zoom rooms              | 04 |
| Reception               | 01 |
|                         |    |
| Total working positions | 90 |