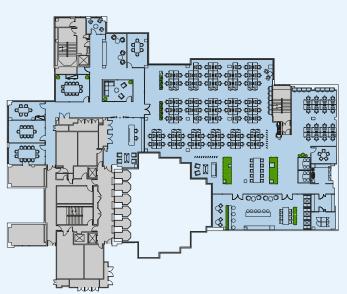

#### **1st Floor (North)** Corporate Layout

#### 11,630 sq ft / 1,080.5 sq m

| Open plan desks         | 95 |
|-------------------------|----|
| 3 person meeting room   | 01 |
| 5 person meeting room   | 01 |
| 6 person meeting rooms  | 02 |
| 10 person meeting room  | 01 |
| 12 person meeting rooms | 02 |
| Reception               | 01 |
|                         |    |
| Total working positions | 95 |