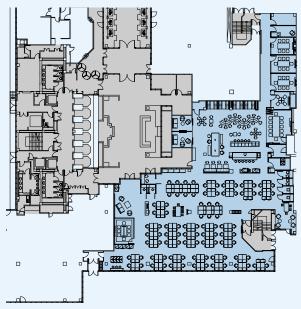

# Indicative Space Planning

#### **1st Floor (North)** Corporate Layout

#### 11,630 sq ft / 1,080.5 sq m

| Open plan desks         | 95 |
|-------------------------|----|
| 3 person meeting room   | 01 |
| 5 person meeting room   | 01 |
| 6 person meeting rooms  | 02 |
| 10 person meeting room  | 01 |
| 12 person meeting rooms | 02 |
| Reception               | 01 |
|                         |    |
| Total working positions | 95 |

#### **1st Floor (North)** Creative Layout

#### 11,630 sq ft / 1,080.5 sq m

| Open plan desks         | 90 |
|-------------------------|----|
| 4 person meeting room   | 01 |
| 6 person meeting room   | 01 |
| 8 person meeting rooms  | 03 |
| 12 person meeting rooms | 01 |
| Zoom rooms              | 04 |
| Reception               | 01 |
|                         |    |
| Total working positions | 90 |

### Ground (South) Indicative Layout

#### 8,343 sq ft / 775.0 sq m

| 4 person meeting room   | 01 |
|-------------------------|----|
| 6 person meeting room   | 01 |
| 8 person meeting rooms  | 03 |
| 12 person meeting rooms | 01 |
| Zoom rooms              | 04 |
| Reception               | 01 |
|                         |    |
| Total working positions | 90 |

. .

N ()

For indicative purposes only, not to scale.

Located on the bank of the River Thames surrounded by a plethora of café's, bars and restaurants